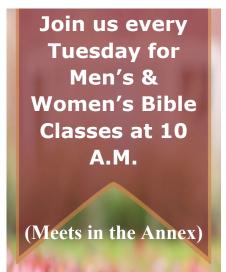

## We hope you can join us for Bible study!

Sunday & Wednesday Bible Classes

2yrs- 6th grade: Engraving Heavenly Truths-

The book of Acts (4th Q)

Teens (7th-12th): Daniel Manning- "Victory in Christ"

Adult Classes

Annex: Various Teachers- "God's Grace"
Auditorium: Joe Mallory- The book of James

Wednesday (2:30 & 7pm)- Ryan Manning- "Voices of Calvary"